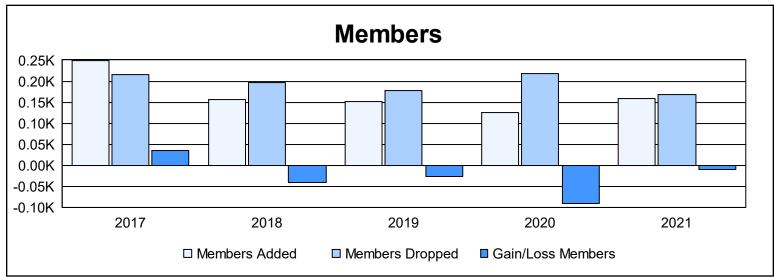

District 27 B1 As of June 2021 Cumulative

| Year      | New<br>Clubs | Dropped<br>Clubs | Gain/<br>Loss<br>Clubs | New<br>Members | Charter<br>Members | Reinstate<br>Members | Transfer<br>Members | Total<br>Member<br>Added | Total<br>Members<br>Dropped | Gain/<br>Loss<br>Members |
|-----------|--------------|------------------|------------------------|----------------|--------------------|----------------------|---------------------|--------------------------|-----------------------------|--------------------------|
| 2016-2017 | 1            | 2                | -1                     | 206            | 22                 | 8                    | 13                  | 249                      | 215                         | 34                       |
| 2017-2018 | 0            | 1                | -1                     | 141            | 0                  | 8                    | 6                   | 155                      | 197                         | -42                      |
| 2018-2019 | 0            | 1                | -1                     | 132            | 1                  | 7                    | 11                  | 151                      | 177                         | -26                      |
| 2019-2020 | 0            | 3                | -3                     | 104            | 2                  | 12                   | 8                   | 126                      | 217                         | -91                      |
| 2020-2021 | 0            | 1                | -1                     | 139            | 1                  | 4                    | 15                  | 159                      | 169                         | -10                      |
| Average   | 0            | 2                | -1                     | 144            | 5                  | 8                    | 11                  | 168                      | 195                         | -27                      |