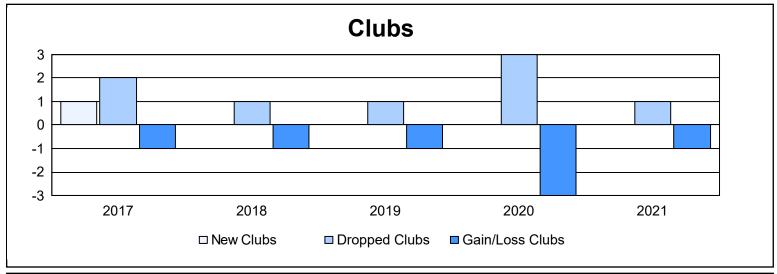

District 27 B1 As of June 2021 Cumulative

| Year      | New<br>Clubs | Dropped<br>Clubs | Gain/<br>Loss<br>Clubs | New<br>Members | Charter<br>Members | Reinstate<br>Members | Transfer<br>Members | Total<br>Member<br>Added | Total<br>Members<br>Dropped | Gain/<br>Loss<br>Members |
|-----------|--------------|------------------|------------------------|----------------|--------------------|----------------------|---------------------|--------------------------|-----------------------------|--------------------------|
| 2016-2017 | 1            | 2                | -1                     | 206            | 22                 | 8                    | 13                  | 249                      | 215                         | 34                       |
| 2017-2018 | 0            | 1                | -1                     | 141            | 0                  | 8                    | 6                   | 155                      | 197                         | -42                      |
| 2018-2019 | 0            | 1                | -1                     | 132            | 1                  | 7                    | 11                  | 151                      | 177                         | -26                      |
| 2019-2020 | 0            | 3                | -3                     | 104            | 2                  | 12                   | 8                   | 126                      | 217                         | -91                      |
| 2020-2021 | 0            | 1                | -1                     | 139            | 1                  | 4                    | 15                  | 159                      | 169                         | -10                      |
| Average   | 0            | 2                | -1                     | 144            | 5                  | 8                    | 11                  | 168                      | 195                         | -27                      |